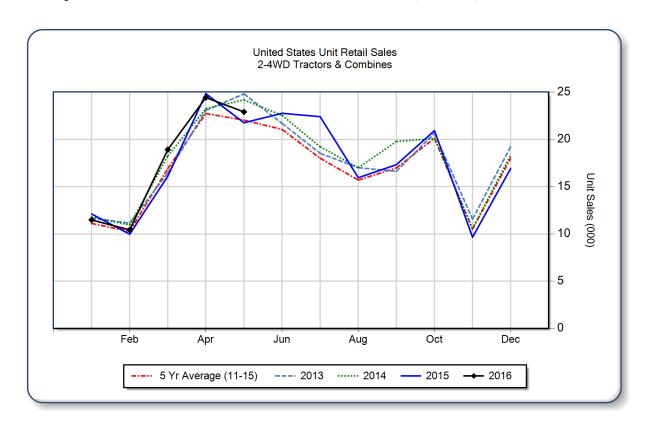

## AEM United States Ag Tractor and Combine Report May 2016

Copyright, AEM. All rights reserved. If data is referenced, please acknowledge AEM as the source.

|                                | May    |        |       | YTD - May |        |       | Beginning<br>Inventory |
|--------------------------------|--------|--------|-------|-----------|--------|-------|------------------------|
|                                | 2016   | 2015   | %Chg  | 2016      | 2015   | %Chg  | May 2016               |
| 2WD Farm Tractors              |        |        |       |           |        |       |                        |
| < 40 HP                        | 15,714 | 14,369 | 9.4   | 55,596    | 48,143 | 15.5  | 79,864                 |
| 40 < 100 HP                    | 5,201  | 5,127  | 1.4   | 22,067    | 22,534 | -2.1  | 39,962                 |
| 100+ HP                        | 1,612  | 1,670  | -3.5  | 8,166     | 10,790 | -24.3 | 10,674                 |
| <b>Total 2WD Farm Tractors</b> | 22,527 | 21,166 | 6.4   | 85,829    | 81,467 | 5.4   | 130,500                |
| <b>4WD Farm Tractors</b>       | 147    | 199    | -26.1 | 912       | 1,314  | -30.6 | 791                    |
| <b>Total Farm Tractors</b>     | 22,674 | 21,365 | 6.1   | 86,741    | 82,781 | 4.8   | 131,291                |
| Self-Prop Combines             | 234    | 391    | -40.2 | 1,408     | 1,978  | -28.8 | 853                    |